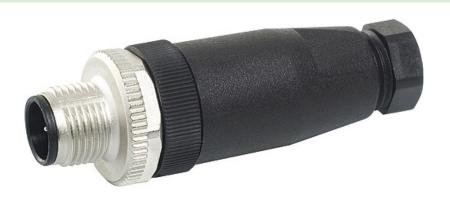

## M12 male straight field-wireable Replaced Art.-No. 27625

Male straight 5-pole

with screw terminals

Clamping range cable entry: 4...6 mm

#### Approvals

| Form                               |                                               |
|------------------------------------|-----------------------------------------------|
|                                    | 12721                                         |
| Technical Data                     |                                               |
| Operating voltage                  | 125 V AC/DC                                   |
| Supply current per contact (40 °C) | max. 4 A                                      |
| Connection diameter                | max. 0.75 mm²                                 |
| Protection                         | IP67 when plugged and screwed down (EN 60529) |
| Temperature range                  | -40+85 °C                                     |
| Clamping range cable entry         | 46 mm                                         |
| Commercial data                    |                                               |
| Gross weight                       | 26                                            |
| Net weight                         | 26                                            |
| Weight unit                        | gram                                          |
| Basic unit                         | рс.                                           |
| Customs tariff number              | 85369010                                      |
| Unit (piece)                       | 1                                             |
| Limited value                      | 1                                             |
| Comments                           |                                               |