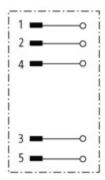

| 26                                            |
| Weight unit                        | gram                                          |
| Basic unit                         | рс.                                           |
| Customs tariff number              | 85369010                                      |
| Unit (piece)                       | 1                                             |
| Limited value                      | 1                                             |
| Comments                           |                                               |

Plastic housings with good resistance against chemicals and oils.

The resistance to aggressive media should be individually tested for your application. Further details on request.



stay connected

## Circuit diagram



## **Contact layout**

# Male