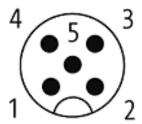

|
| Weight unit                        | gram                                          |
| Basic unit                         | рс.                                           |
| Customs tariff number              | 85369010                                      |
| Unit (piece)                       | 1                                             |
| Limited value                      | 1                                             |
| Comments                           |                                               |

Plastic housings with good resistance against chemicals and oils.

The resistance to aggressive media should be individually tested for your application. Further details on request.



stay connected

## Circuit diagram



## **Contact layout**

# Male